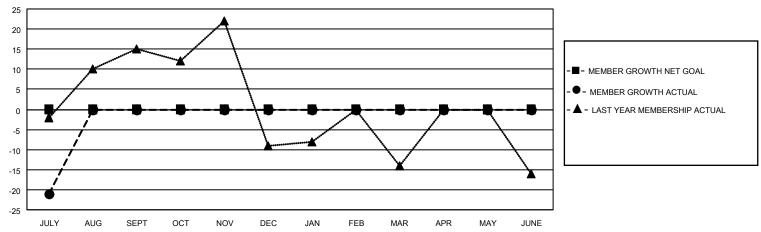

## GOALS AND ACTUAL MEMBERS CUMULATIVE

| DROPPED CLUBS: 0 |    | 6 CLUBS OF 51 ADDED 1 OR<br>MORE NEW MEMBERS | GENDER DISTRIBUTION                |              |  |
|------------------|----|----------------------------------------------|------------------------------------|--------------|--|
|                  |    | MORE NEW MEMBERS                             | MALE                               | 696 (62.93%) |  |
|                  |    |                                              | FEMALE                             | 410 (37.07%) |  |
| DROPPED MEMBERS  |    |                                              | NON BINARY                         | 0 (0.00%)    |  |
|                  |    |                                              | PREFER NOT TO ANSWER               | 0 (0.00%)    |  |
| DECEASED         | 1  |                                              |                                    |              |  |
| CLUB CANCELLED   | 0  | CLICK HERE FOR CUMULATIVE                    | TOTAL FAMILY UNIT MEMBERS          | 183          |  |
| OTHER            | 30 | MEMBERSHIP DATA                              |                                    |              |  |
| TOTAL            | 31 |                                              | FAMILY MEMBERS PAYING HALF DUES 94 |              |  |
|                  |    |                                              |                                    |              |  |